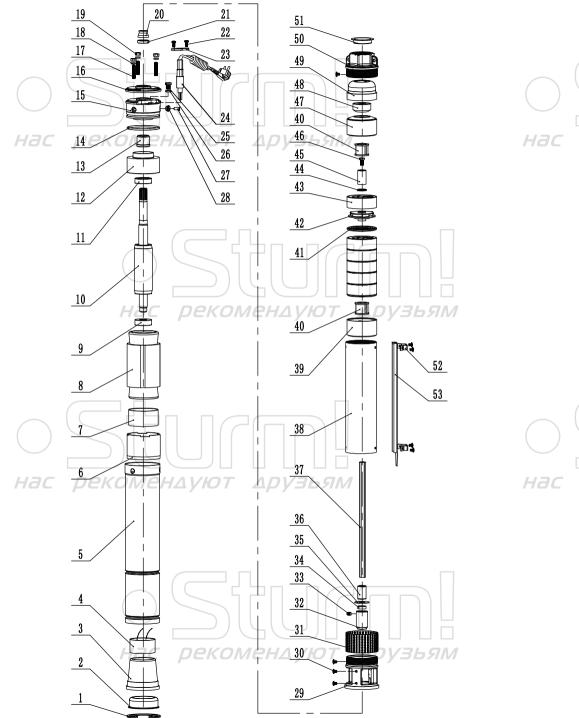

| $\geq$ |     | WP9710DWI V<br>WP9715DWI V | -   |                 |
|--------|-----|----------------------------|-----|-----------------|
|        | NO. | DESCRIPTION                | NO. | DESCRIPTION     |
| рек    | 91  | CLAMP SPRING               | 31  | STRAINER        |
|        | 2   | END COVER                  | 32  | COUPING         |
|        | 3   | RUBBER CUP                 | 33  | FIXED SCREW     |
|        | 4   | OIL RESISTANCE CAPACITOR   | 34  | PIPE SHAFT      |
|        | 5   | MOTOR HOUSING              | 35  | HEXAGON TAB     |
|        | 6   | BEARING SEAT               | 36  | LOWER SLEEVE    |
|        | 7   | INSULATING PAPER           | 37  | PUMP SHAFT      |
|        | 8   | STATOR                     | 38  | PUMP HOUSING    |
|        | 9   | BEARING 6202               | 39  | MIDDLE SUPPORT  |
|        | 10  | ROTOR                      | 40  | GUIDE BUSH      |
|        | 11  | BEARING 6003               | 41  | DIFFUSER COVER  |
|        | 12  | PLASTIC COVER              | 42  | IMPELLER        |
|        | 13  | MECHANICAL SEAL            | 43  | DIFFUSER        |
|        | 14  | 0-RING                     | 44  | SEAL GASKET     |
|        | 15  | OIL CHAMBER                | 45  | BEARING BUSH    |
|        | 16  | STAINLESS STEEL COVER      | 46  | SCREW           |
|        | 17  | STUD                       | 47  | UPPER SUPPORT   |
|        | 18  | SPRING WASHER              | 48  | VALVE           |
|        | 19  | NUT                        | 49  | VALVE SEAT      |
| $\leq$ | 20  | SAND PROOF CAP             | 50  | OUTLET          |
|        | 21  | STATIC SEAL                | 51  | ANTI-DUST COVER |
|        | 22  | SCREW                      | 52  | CABLE COVER     |
|        | 23  | COVER PLATE                | 53  | HOLDER PIPE     |
| рек    | 24  | CABLE & PLUG               | 134 | <b>G</b> M      |
|        | 25  | SCREW                      | 734 | 71171           |
|        | 26  | 0-RING                     |     |                 |
|        | 27  | SCREW                      |     |                 |
|        | 28  | LOCKING RING               |     |                 |
|        | 29  | SUCTION SUPPORT            |     |                 |